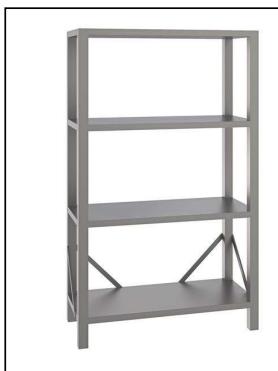

# Stainless Steel Preparation 1770 mm Stainless Steel Shelving with 4 Solid Shelves

| ITEM #  |  |
|---------|--|
| MODEL # |  |
|         |  |
| NAME #  |  |
| SIS #   |  |
| AIA#    |  |

132946 (NSC1170)

Stainless steel Shelving with 4 solid shelves, 1170mm

# Stainless Steel Preparation 1770 mm Stainless Steel Shelving with 4 Solid Shelves

Stainless Steel Preparation 1770 mm Stainless Steel Shelving with 4 Solid Shelves