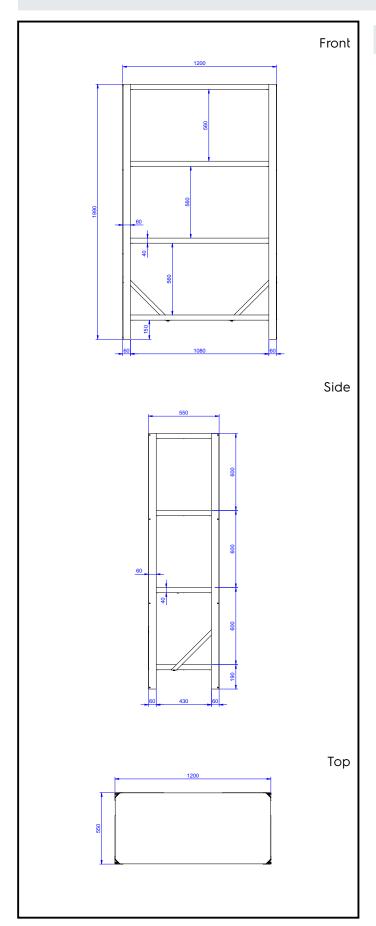

### **Key Information:**

External dimensions, Width:

132946 (NSC1170)1200 mmExternal dimensions, Depth:550 mmExternal dimensions, Height:1990 mmMax loading weight:600 Kg kg

Shelves number:

Net weight: 37 kg